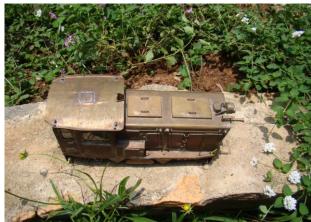

**Dimensions:** L=392mm (cab rear to radiator end); H=128mm (footboard top to roof top); W=152mm (cab

roof ends).

**Description:** Complete brass built DHR Diesel NDM6 loco in 7/8ths scale, similar in features to our RTR NDM6

in 16mm scale. All brass body work and chassis with cast and machined brass fittings. Detailed photo-etched body overlays. Ready to install RC, sound and battery pack. Powered by two

powerful motors and all metal drive trains

Features: 1. Complete brass built chassis and body shell, with detailed photo-etched body overlays,

including vents, latches, louvers, makers/number plates (in Hindi & English), and radiator grill.

2. Cast and machined head/marker/fog lamps, hand rails, steps, brake cylinders, lifting tackles, hooks, sand box/fuel tank/radiator filler caps, cleats, hatch covers, leaf springs, air horns, and

axle boxes.

3. Working doors & hatches, windows are glazed.

4. Powered by dual high torque 12v DC motors driving all metal drives, on both axles.

5. Prototypical 'D' style DHR buffer couplers.

6. Model ready to take RC, sound units and 12v 2.5Ah+ battery pack. RC, sound units and battery pack can easily be housed in the bonnet.