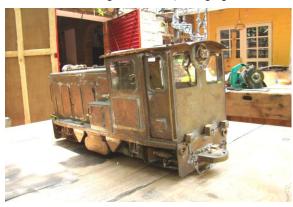

in 16mm scale. All brass body work and chassis with cast and machined brass fittings. Detailed photo-etched body overlays. Ready to install RC, sound and battery pack. Powered by two

powerful motors and all metal drive trains

Features: 1. Complete brass built chassis and body shell, with detailed photo-etched body overlays,

including vents, latches, louvers, makers/number plates (in Hindi & English), and radiator grill.

2. Cast and machined head/marker/fog lamps, hand rails, steps, brake cylinders, lifting tackles, hooks, sand box/fuel tank/radiator filler caps, cleats, hatch covers, leaf springs, air horns, and

axle boxes.

3. Working doors & hatches, windows are glazed.

4. Powered by dual high torque 12v DC motors driving all metal drives, on both axles.

5. Prototypical 'D' style DHR buffer couplers.

6. Model ready to take RC, sound units and 12v 2.5Ah+ battery pack. RC, sound units and battery pack can easily be housed in the bonnet.

7. In cab controls & electrical fittings are factory installed including 3-way power switch, sound & light switches, charging socket and 10A fuse & holder, LED directional head/marker & fog lights.