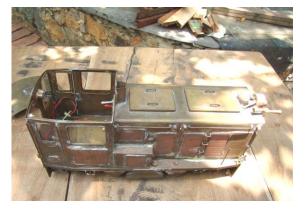

in 16mm scale. All brass body work and chassis with cast and machined brass fittings. Detailed photo-etched body overlays. Ready to install RC, sound and battery pack. Powered by two

powerful motors and all metal drive trains

Features: 1. Complete brass built chassis and body shell, with detailed photo-etched body overlays,

including vents, latches, louvers, makers/number plates (in Hindi & English), and radiator grill.

2. Cast and machined head/marker/fog lamps, hand rails, steps, brake cylinders, lifting tackles, hooks, sand box/fuel tank/radiator filler caps, cleats, hatch covers, leaf springs, air horns, and

axle boxes.

3. Working doors & hatches, windows are glazed.

4. Powered by dual high torque 12v DC motors driving all metal drives, on both axles.

5. Prototypical 'D' style DHR buffer couplers.

6. Model ready to take RC, sound units and 12v 2.5Ah+ battery pack. RC, sound units and battery pack can easily be housed in the bonnet.

7. In cab controls & electrical fittings are factory installed including 3-way power switch, sound & light switches, charging socket and 10A fuse & holder, LED directional head/marker & fog lights.