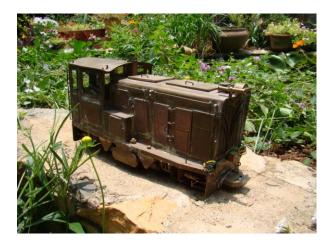

## D.H.R. NDM6 Diesel Loco in 7/8ths scale

Item Code: NDM6SE

**Scale:** 7/8"=1foot (1:13.7)

**Set:** 1 complete unpainted loco (w/o RC & sound units)

**Gauge:** Factory set insulated steel wheels for 45mm gauge.

**Dimensions:** L=392mm (cab rear to radiator end); H=128mm (footboard top to roof top); W=152mm (cab

roof ends).

**Description:** Complete brass built DHR Diesel NDM6 loco in 7/8ths scale, similar in features to our RTR NDM6

in 16mm scale. All brass body work and chassis with cast and machined brass fittings. Detailed photo-etched body overlays. Ready to install RC, sound and battery pack. Powered by two

powerful motors and all metal drive trains

Features: 1. Complete brass built chassis and body shell, with detailed photo-etched body overlays,

including vents, latches, louvers, makers/number plates (in Hindi & English), and radiator grill.

2. Cast and machined head/marker/fog lamps, hand rails, steps, brake cylinders, lifting tackles, hooks, sand box/fuel tank/radiator filler caps, cleats, hatch covers, leaf springs, air horns, and

axle boxes.

3. Working doors & hatches, windows are glazed.

4. Powered by dual high torque 12v DC motors driving all metal drives, on both axles.

5. Prototypical 'D' style DHR buffer couplers.

6. Model ready to take RC, sound units and 12v 2.5Ah+ battery pack. RC, sound units and battery pack can easily be housed in the bonnet.

7. In cab controls & electrical fittings are factory installed including 3-way power switch, sound & light switches, charging socket and 10A fuse & holder, LED directional head/marker & fog lights.